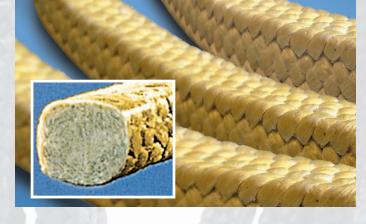

## **AIGI 25**

## Special Aramid Packing

AIGI 25 is an interbraid packing using special wear-resisting Aramid fiber yarn. AIGI 25 has excellent strength, flexibility and abrasive resistance. It is designed to seal the most aggressive abrasive and slurry pump, mixer and agitator applications. The use of a flush is strongly suggested.